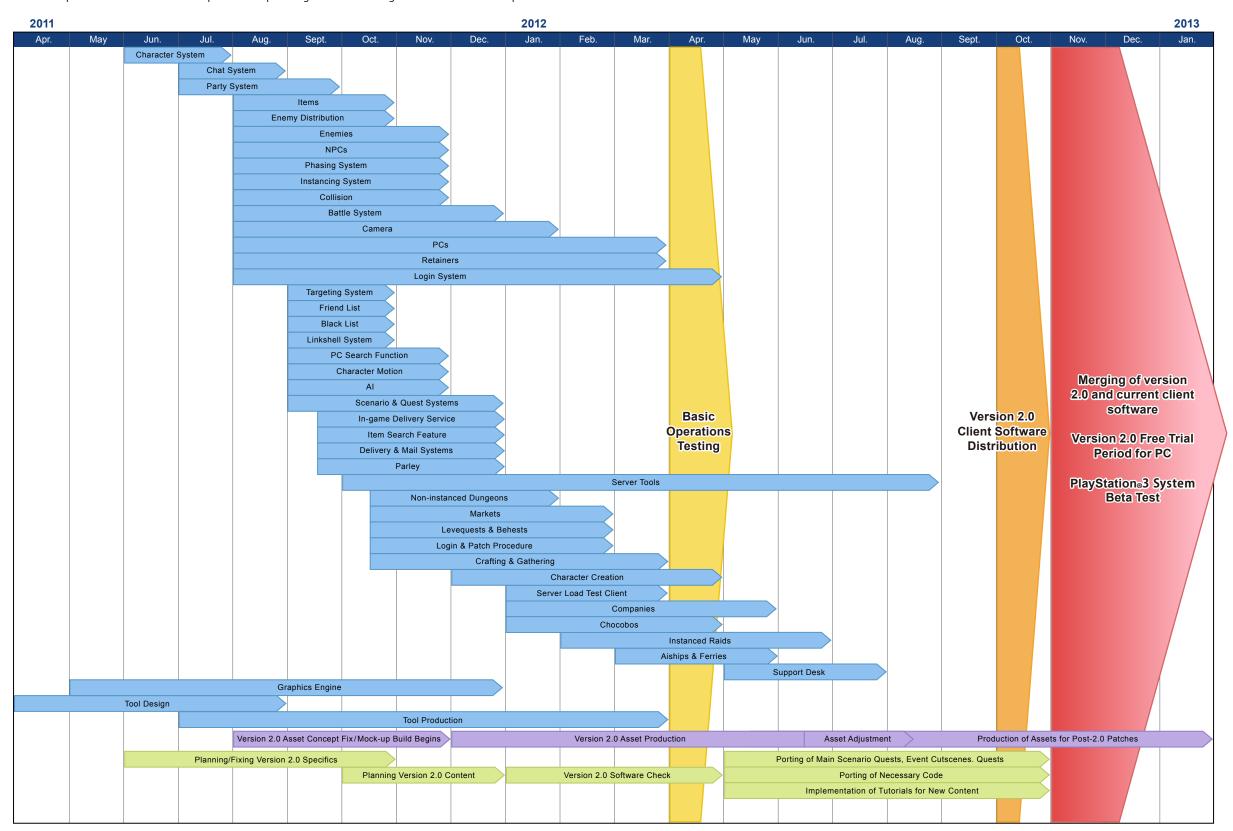

The roadmap below contains both completed and pending items. All changes to this chart will be posted on the Lodestone or another official venue such as the FINAL FANTASY XIV Forums.

| <br>2011                                                                                    |      |      |         |      |             |                 | 2012 |      |                                                |      |       |                        |                             |                                  |       |                                      |   |                                                  | 2013                                |
|---------------------------------------------------------------------------------------------|------|------|---------|------|-------------|-----------------|------|------|------------------------------------------------|------|-------|------------------------|-----------------------------|----------------------------------|-------|--------------------------------------|---|--------------------------------------------------|-------------------------------------|
| Jun.                                                                                        | Jul. | Aug. | Sept.   | Oct. | Nov.        | Dec.            | Jan. | Feb. | Mar.                                           | Apr. | May   | Jun.                   | Jul.                        | Aug.                             | Sept. | Oct.                                 | N | lov. De                                          | c. Jan.                             |
|                                                                                             |      |      |         |      |             |                 |      |      |                                                |      |       | 2012 E3<br>New Trailer |                             |                                  |       |                                      |   |                                                  |                                     |
| Ver1.18 Ver1.19 (live*)                                                                     |      |      | (live*) | Ver1 | .20 (live*) | Ver1.21 (live*) |      |      | Ver1.22 (live*)                                |      | \ \ \ | /er1.23 (live*)        | 23 (live*)                  | Radical Changes to in-game World |       |                                      | ı | REBOOT                                           |                                     |
|                                                                                             |      |      |         |      |             |                 |      |      |                                                |      |       |                        |                             | S                                | So    | ersion 2.0<br>Software<br>stribution |   | PHASE PlayStations Closed Bet Versior Free Trial | n⊚3 System<br>Seta Test &<br>on 2.0 |
| REBUILDING PHASE<br>Map Redesign / Server Layout Redesign / Ul Redesign / Engine Rebuilding |      |      |         |      |             |                 |      |      | Porting of Existing Implementation & Debugging |      |       |                        | Content<br>g of New Content |                                  |       |                                      |   |                                                  |                                     |
|                                                                                             |      |      |         |      |             |                 |      |      |                                                |      |       |                        |                             |                                  |       |                                      |   |                                                  |                                     |

<sup>\*&</sup>quot;Live" refers to regular game updates which introduce aspects of the story that can only be experienced for the duration of the rebuilding process.

The roadmap below contains both completed and pending items. All changes to this chart will be posted on the Lodestone or another official venue such as the FINAL FANTASY XIV Forums.